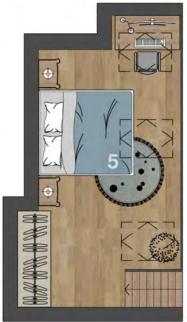

## FLOOR PLAN

- **1 hall** (3,36m²)
- **2 bathroom** (4,94m²)
- **3 walk-in closet** (3,12m²)
- 4 living room + kitchen (31,08m²)
- **5 bathroom**(15,86m²)

Placha mietaceti ie nouze orientačni