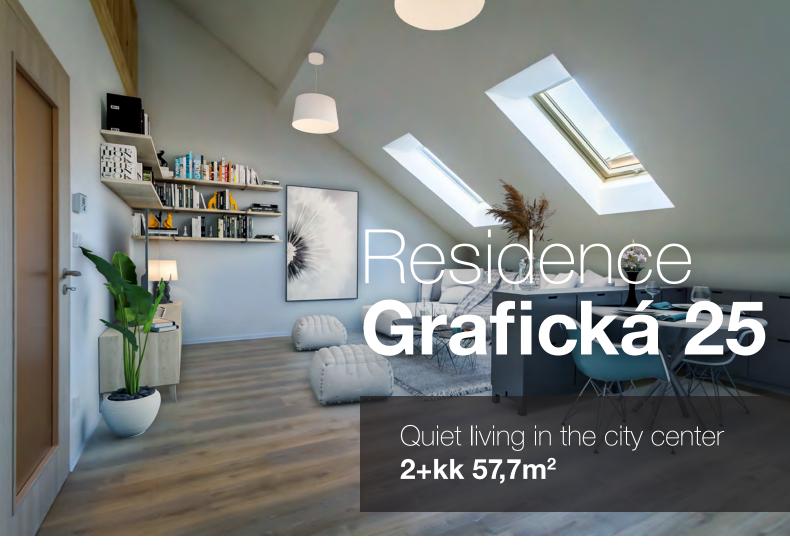

Modern, bright apartment on a quiet street close to the Anděl metro station with excellent access to the center of Prague. The apartment is energy-efficient, as it is in the attic and is insulated above standard.

**Layout:** 2+kk **Size:** 57,7 m<sup>2</sup>

Floor: Floor – 5th floor out of 5

Furnishings: no yes
Building composition: brick
Heating: as boiler

Year of reconstruction: 2022

## Residence Grafická 25