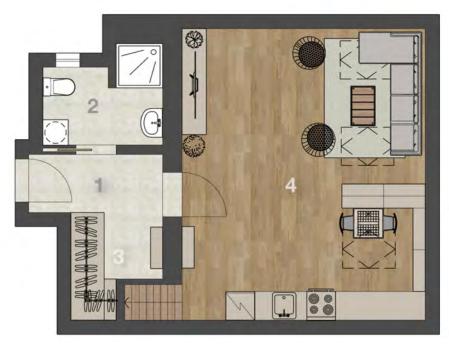

## FLOOR PLAN

- **1 hall** (3,36m²)
- **2 bathroom** (4,94m²)
- **3 walk-in closet** (3,12m²)
- 4 living room + kitchen (31,08m²)
- **5 bathroom**(15,86m²)

Placha mietaceti ie nouze orientačni