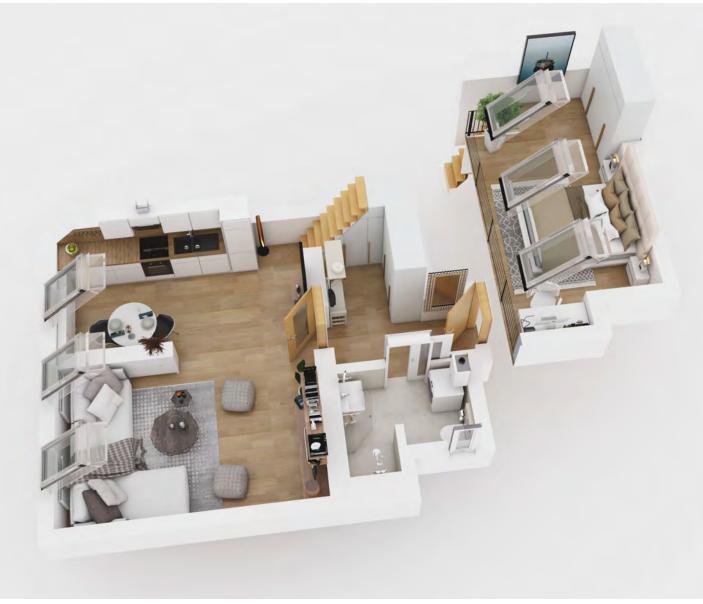

## FLOOR PLAN

- **1 hall** (3,36m²)
- **2 bathroom** (4,94m²)
- **3 walk-in closet** (3,12m²)
- 4 living room + kitchen (31,08m²)
- **5 bathroom**(15,86m²)

Placha mietaceti ie nouze orientačni